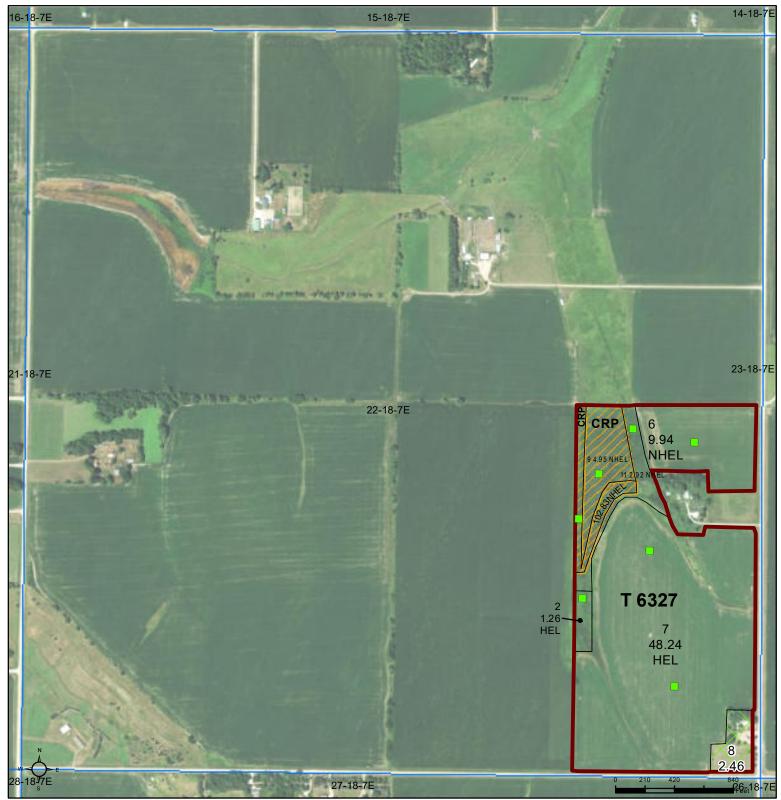

## **Dodge County, Nebraska**

Non-Cropland Cropland

CRP Tract Boundary PLSS

2020 NAIP Ortho Imagery

2022 Program Year
Map Created March 23, 2022

## Wetland Determination Identifiers

Restricted Use

Limited Restrictions

Exempt from Wetland Provisions

22-18-7E

Farm **5075** 

United States Department of Agriculture (USDA) Farm Service Agency (FSA) maps are for FSA Program administration only. This map does not represent a legal survey or reflect actual ownership; rather it depicts the information provided directly from the producer and/or National Agricultural Imagery Program (NAIP) imagery. The producer accepts the data 'as is' and assumes all risks associated with its use. USDA-FSA assumes no responsibility for actual or consequential damage incurred as a result of any user's reliance on this data outside FSA Programs. Wetland identifiers do not represent the size, shape, or specific determination of the area. Refer to your original determination (CPA-026 and attached maps) for exact boundaries and determinations or contact USDA Natural Resources Conservation Service (NRCS).