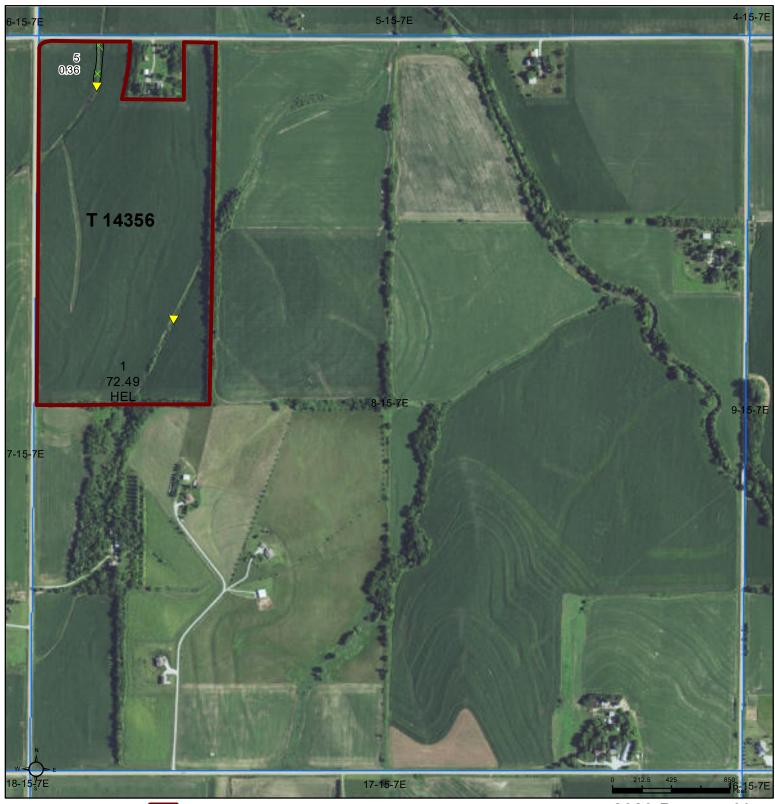

## Saunders County, Nebraska

Common Land Unit Tract Boundary

Non-Cropland Cropland

2022 NAIP Ortho Imagery

2023 Program Year Map Created May 26, 2023

Farm 10336

## Wetland Determination Identifiers

Restricted Use

Limited Restrictions

Exempt from Wetland Provisions

8-15-7E

United States Department of Agriculture (USDA) Farm Service Agency (FSA) maps are for FSA Program administration only. This map does not represent a legal survey or reflect actual ownership; rather it depicts the information provided directly from the producer and/or National Agricultural Imagery Program (NAIP) imagery. The producer accepts the data 'as is' and assumes all risks associated with its use. USDA-FSA assumes no responsibility for actual or consequential damage incurred as a result of any user's reliance on this data outside FSA Programs. Wetland identifiers do not represent the size, shape, or specific determination of the area. Refer to your original determination (CPA-026 and attached maps) for exact boundaries and determinations or contact USDA Natural Resources Conservation Service (NRCS).