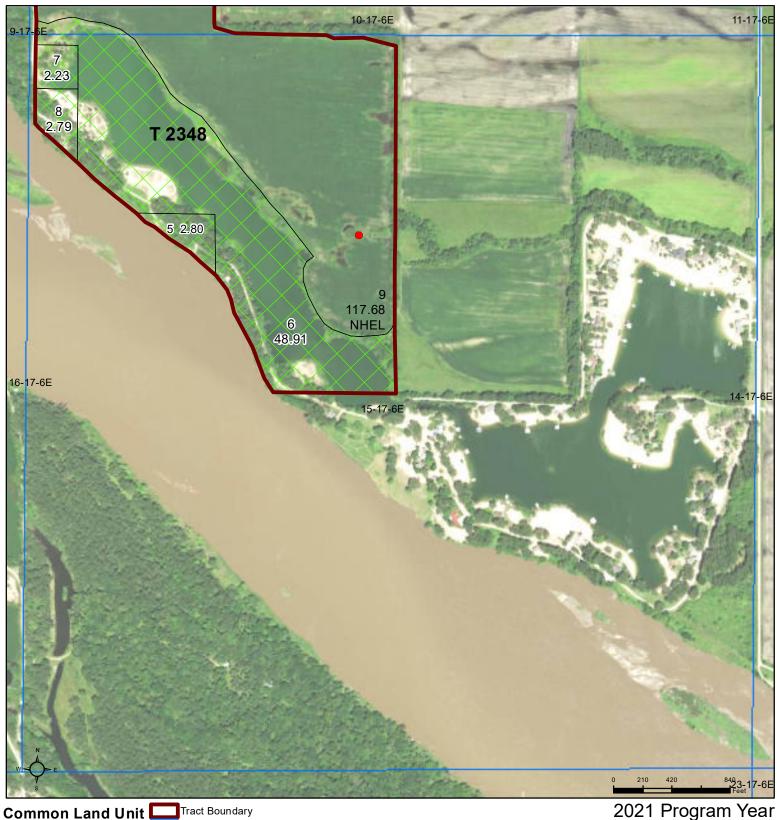

## **Dodge County, Nebraska**

## Wetland Determination Identifiers

Restricted Use

Non-Cropland Cropland

Limited Restrictions

Exempt from Wetland Provisions

PLSS

2020 NAIP Ortho Imagery

2021 Program Year
Map Created March 30, 2021

Farm **6161** 

15-17-6E

United States Department of Agriculture (USDA) Farm Service Agency (FSA) maps are for FSA Program administration only. This map does not represent a legal survey or reflect actual ownership; rather it depicts the information provided directly from the producer and/or National Agricultural Imagery Program (NAIP) imagery. The producer accepts the data 'as is' and assumes all risks associated with its use. USDA-FSA assumes no responsibility for actual or consequential damage incurred as a result of any user's reliance on this data outside FSA Programs. Wetland identifiers do not represent the size, shape, or specific determination of the area. Refer to your original determination (CPA-026 and attached maps) for exact boundaries and determinations or contact USDA Natural Resources Conservation Service (NRCS).