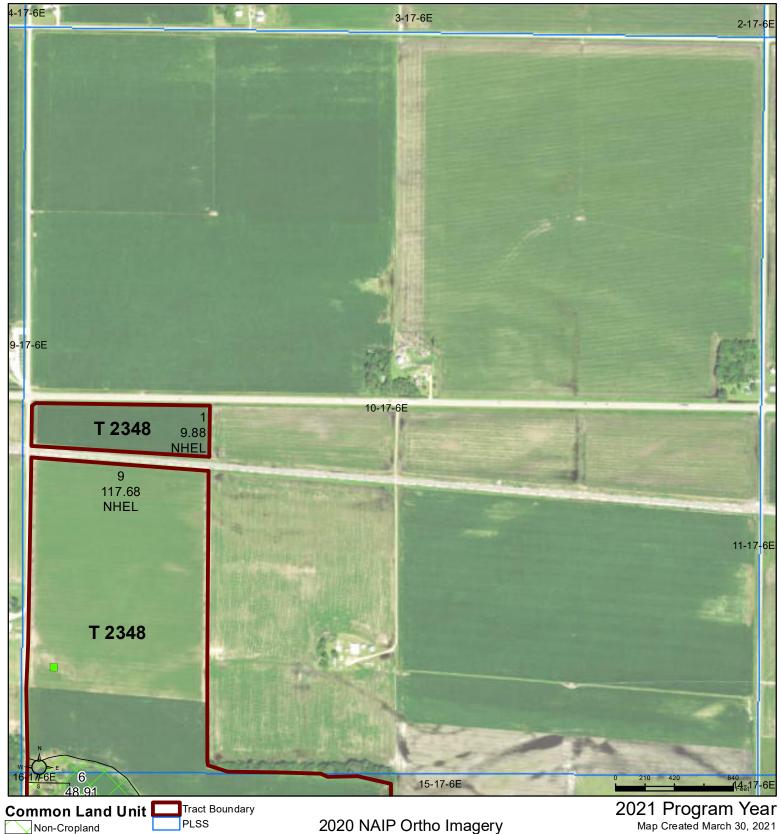

## **Dodge County, Nebraska**

## Wetland Determination Identifiers

PLSS

Restricted Use

Non-Cropland Cropland

Limited Restrictions

Exempt from Wetland Provisions

Map Created March 30, 2021

Farm **6161** 

10-17-6E

United States Department of Agriculture (USDA) Farm Service Agency (FSA) maps are for FSA Program administration only. This map does not represent a legal survey or reflect actual ownership; rather it depicts the information provided directly from the producer and/or National Agricultural Imagery Program (NAIP) imagery. The producer accepts the data 'as is' and assumes all risks associated with its use. USDA-FSA assumes no responsibility for actual or consequential damage incurred as a result of any user's reliance on this data outside FSA Programs. Wetland identifiers do not represent the size, shape, or specific determination of the area. Refer to your original determination (CPA-026 and attached maps) for exact boundaries and determinations or contact USDA Natural Resources Conservation Service (NRCS).