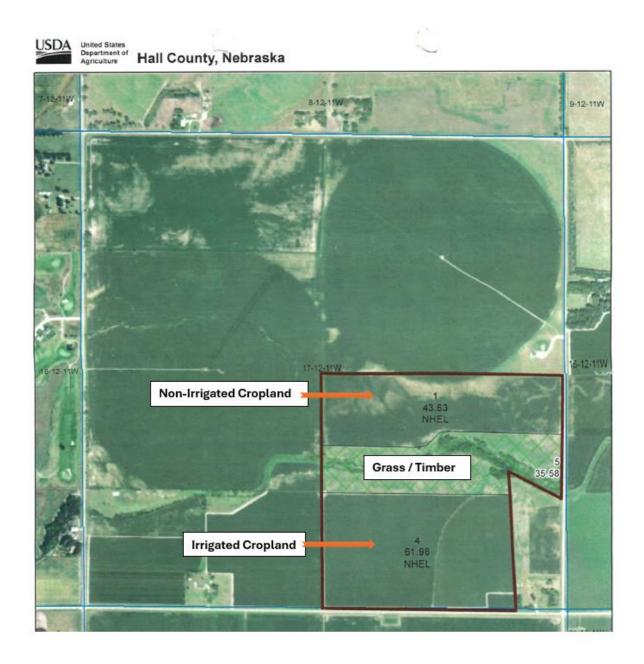

**Legal Description:** Part of the Southeast Quarter (SE1/4) in Section 17, Township 12 North, Range 11 West of the 6<sup>th</sup> P.M. Hall County, NE.

**Property Description:** The property contains 61.6 certified irrigated acres of gravity irrigated cropland and 43.63 acres of non-irrigated cropland. The topography is nearly level and the farm consists of mostly Class I soil types. The balance of the farm is in grass that is put for prairie hay and timber with a creek running through it.

FSA Record: Cropland: 105.61 Acres Corn Base: 104.00 Acres

PLC Yield: 148 bu./ ac.

**Real Estate Taxes:** \$6,381.34 (2023)

**Possession**: Possession of the farm will be granted upon final closing, subject to farm tenant lease rights expiring February 28, 2025. Farm is subject to a cash rent lease for the 2024 crop year. Full possession of the cropland for the 2025 crop year.