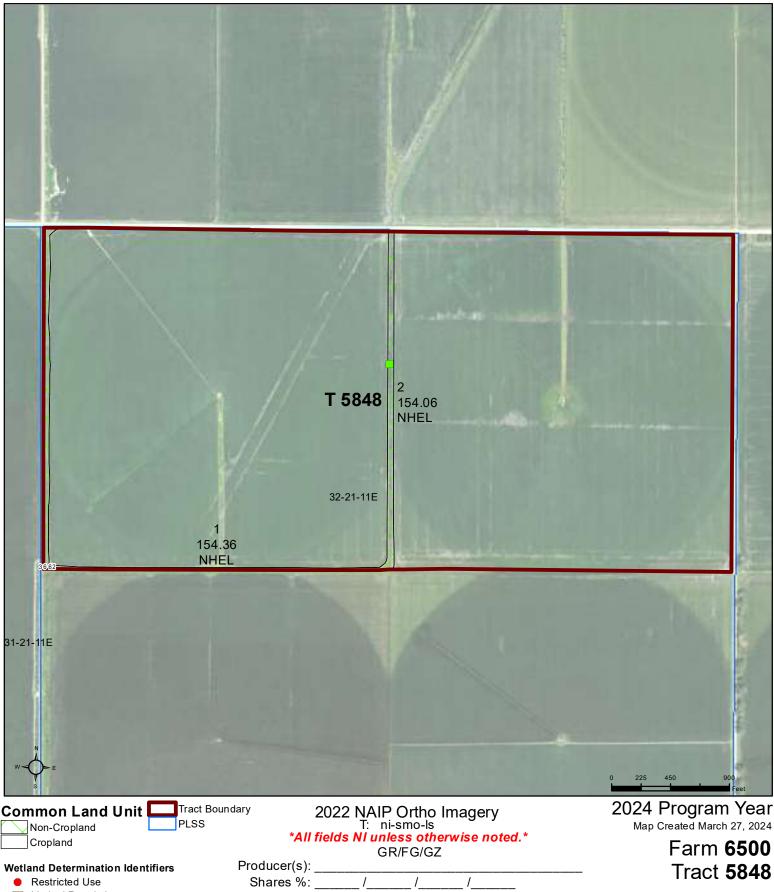

**United States** Department of Washington County, Nebraska Agriculture

Restricted Use

 $\nabla$ Limited Restrictions

Exempt from Wetland Provisions

United States Department of Agriculture (USDA) Farm Service Agency (FSA) maps are for FSA Program administration only. This map does not represent a legal survey or reflect actual ownership; rather it depicts the information provided directly from the producer and/or National Agricultural Imagery Program (NAIP) imagery. The producer accepts the data 'as is' and assumes all risks associated with its use. USDA-FSA assumes no responsibility for actual or consequential damage incurred as a result of any user's reliance on this data outside FSA Programs. Wetland identifiers do not represent the size, shape, or specific determination of the area. Refer to your original determination (CPA-026 and attached maps) for exact boundaries and determinations or contact USDA Natural Resources Conservation Service (NRCS).

Tract Cropland Total: 308.42 acres