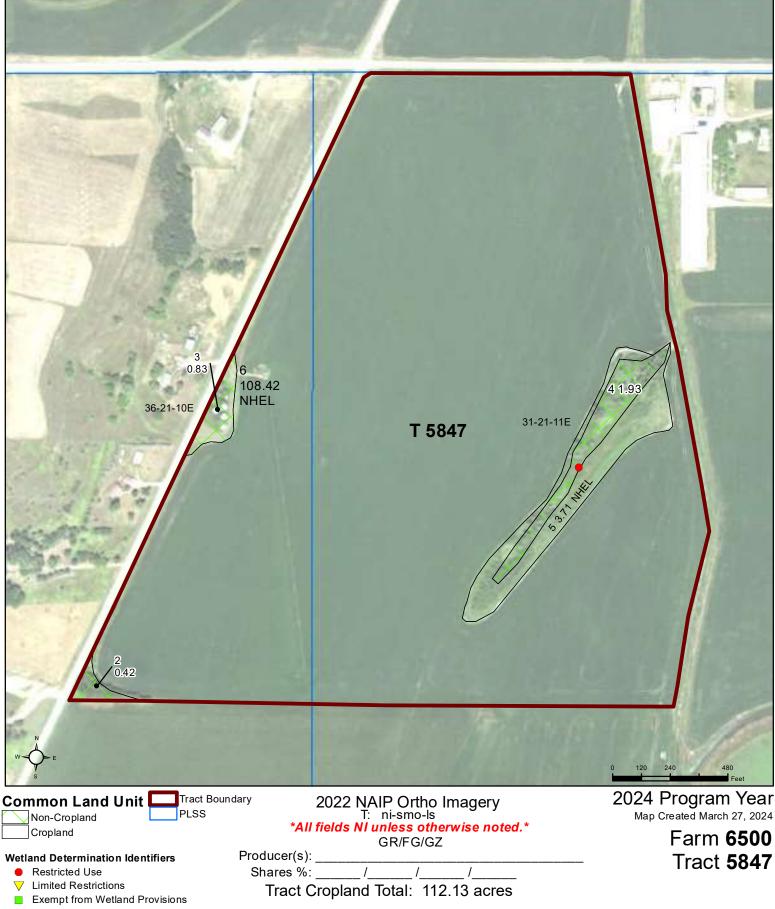

United States Department of Agriculture Washington County, Nebraska

United States Department of Agriculture (USDA) Farm Service Agency (FSA) maps are for FSA Program administration only. This map does not represent a legal survey or reflect actual ownership; rather it depicts the information provided directly from the producer and/or National Agricultural Imagery Program (NAIP) imagery. The producer accepts the data 'as is' and assumes all risks associated with its use. USDA-FSA assumes no responsibility for actual or consequential damage incurred as a result of any user's reliance on this data outside FSA Programs. Wetland identifiers do not represent the size, shape, or specific determination of the area. Refer to your original determination (CPA-026 and attached maps) for exact boundaries and determinations or contact USDA Natural Resources Conservation Service (NRCS).