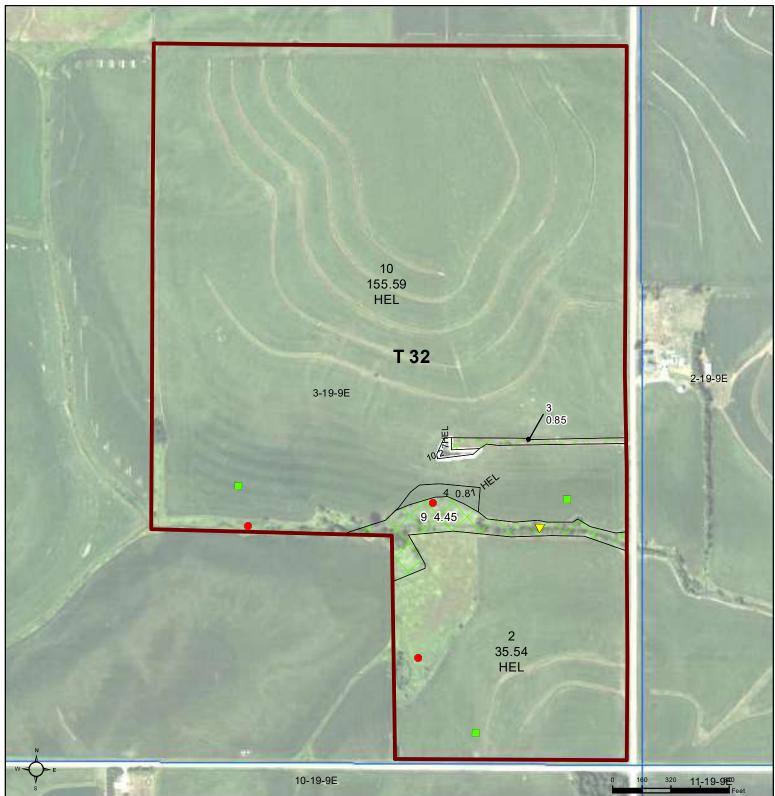

## Washington County, Nebraska

| Non-Cropland |
|--------------|
| Cropland     |
|              |

Common Land Unit Native Sod (White Outline) 2022 NAIP Ortho Imagery
Tract Boundary T: ni-smo-ls

\*All fields NI unless otherwise noted.\* GR/FG/GZ

2024 Program Year Map Created March 27, 2024

Farm **437** Tract 32

## Wetland Determination Identifiers

Restricted Use

Limited Restrictions

Exempt from Wetland Provisions

Producer(s): \_\_\_\_\_/\_\_\_/

Tract Cropland Total: 192.21 acres

United States Department of Agriculture (USDA) Farm Service Agency (FSA) maps are for FSA Program administration only. This map does not represent a legal survey or reflect actual ownership; rather it depicts the information provided directly from the producer and/or National Agricultural Imagery Program (NAIP) imagery. The producer accepts the data 'as is' and assumes all risks associated with its use. USDA-FSA assumes no responsibility for actual or consequential damage incurred as a result of any user's reliance on this data outside FSA Programs. Wetland identifiers do not represent the size, shape, or specific determination of the area. Refer to your original determination (CPA-026 and attached maps) for exact boundaries and determinations or contact USDA Natural Resources Conservation Service (NRCS).